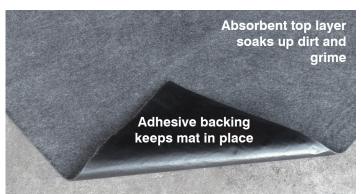

## **Highly Absorbent**

Great absorbency combined with high durability. It's also fast drying and easy to clean. The XSMB mats absorb oil, water and solvents at the same time.

### Stays Where You Place it!

Our adhesive backing holds the mat where you place it! The XSMB mat will stay put when applied to a clean surface.

#### **Adhesive Backed Matting**

Adhesive backing helps keep matting in place.

| Part #    | Roll Size  | Absorbency (gal) | Weight (lbs) | Rolls/Pallet | MSRP  |
|-----------|------------|------------------|--------------|--------------|-------|
| XSMB3650  | 36" x 50'  | 12.5             | 12           | 30           | \$162 |
| XSMB36100 | 36" x 100' | 25               | 24           | 20           | \$271 |
| XSMB1850  | 18" x 50'  | 6.25             | 6            | 60           | \$85  |
| XSMB18100 | 18" x 100' | 12.5             | 12           | 40           | \$155 |