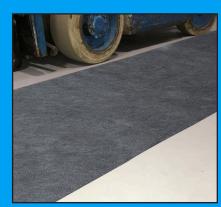

# **Xtra Tough**

Being heavy weight, it withstands both foot traffic and forklift traffic without shifting, rippling or bunching.

Stays in place anywhere: warehouses, plant floors with heavy forklift, pallet jack, and foot traffic

Use in aisleways to avoid employee slips, trips, and falls