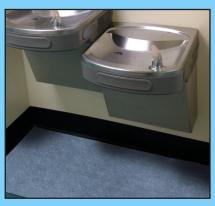

# Xtra Sticky Adhesive Floor Mat

Dries fast! Even in areas where water can drip or accumulate

Stays put even when wet!

Perfect for entry ways, especially in wet weather

Helps prevent slipping and falling near restroom sinks and drinking fountains