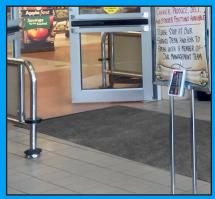

# Xtra Sticky Adhesive Floor Mat

Dries fast! Even in areas where water can drip or accumulate

Stays put even when wet!

Perfect for entry ways, especially in wet weather

Helps prevent slipping and falling near restroom sinks and drinking fountains