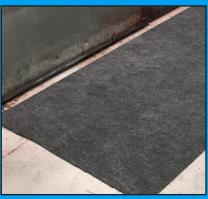

### Stays Where You Place it!

Our adhesive backing holds the mat where you place it! The XSMB mat will stay put when applied to a clean surface.

Protect flooring by keeping debris from tracking into new construction and open houses

Replace costly rental mat services with an inexpensive and disposable option

Keep your work space clean! Absorb oil, waterbased liquids, paints and solvents where they are used before you track through your facility