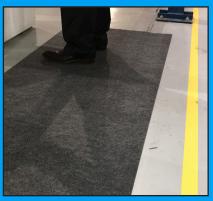

## **Highly Absorbent**

Great absorbency combined with high durability. It's also fast drying and easy to clean. The XSMB mats absorb oil, water and solvents at the same time.

Stays in place anywhere: warehouses, plant floors with heavy forklift, pallet jack, and foot traffic

Use in aisleways to avoid employee slips, trips, and falls