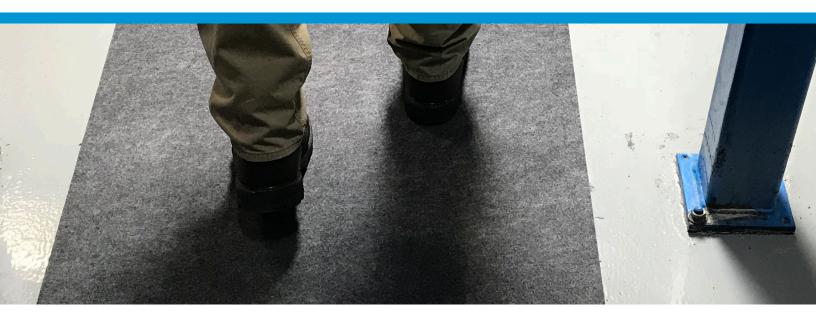

# Make sure your business really STICKS to a floor safety program!

Our XSMB Mat is an industry standard absorbent mat featuring with a sticky backing helps to keep this matting in place, but also allows for easy removal or replacement when no longer needed.

### Stays Where You Place it!

Our adhesive backing holds the mat where you place it! The XSMB mat will stay put when applied to a clean surface.

# **Xtra Tough**

Being heavy weight, it withstands both foot traffic and forklift traffic without shifting, rippling or bunching.