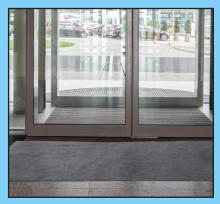

### Goes anywhere you need it!

Its easy cut and apply so it fits into all types and shapes and work surfaces. From Industrial/Manufacturing, Machine Shops, Construction and Auto Repair, to Food Service, Grocery, Restaurants, Car Dealerships, Entryways and more, the applications are endless!

# Xtra Sticky Adhesive Floor Mat

Dries fast! Even in areas where water can drip or accumulate

Stays put even when wet!

Perfect for entry ways, especially in wet weather

Helps prevent slipping and falling near restroom sinks and drinking fountains