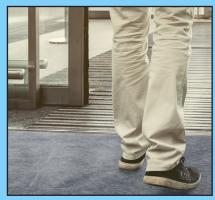

# Xtra Sticky Adhesive Floor Mat

Dries fast! Even in areas where water can drip or accumulate

Stays put even when wet!

Perfect for entry ways, especially in wet weather

Helps prevent slipping and falling near restroom sinks and drinking fountains